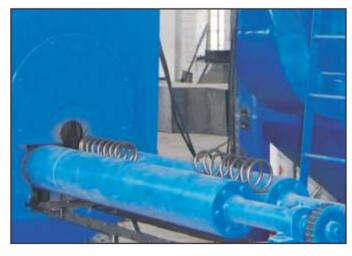

## AIRLESS SHOT PEENING M/C FOR COIL SPRINGS

Airless 2 Wheel Shot Peening M/c

Airless 2 Wheel Shot Peening M/c

Airless 2 Wheel Shot Peening M/c With Airless Magna Valve for Coil Spring Dia 50 to 500 mm

Coil Spring on Roller inside Machine