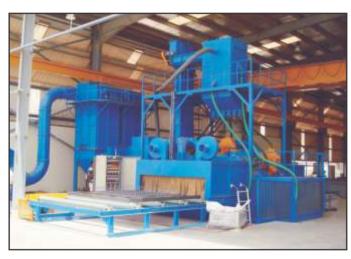

## PRESERVATION LINE (COMPLETE SURFACE TREATMENT SYSTEM)

PRE HEATING CHAMBER

SHOT BLASTING CABINET

INDUSTRIAL DUST COLLECOTR

In Shipyard or Marine Industries bulk size of steel plates and structures are used. As the ships have to float on seawater the hull and side wall's steel structure remains dipped in salty water of sea. To increase the resistance of these structure requires special engineering technique. PCS helps marine industries by providing inline Surface Treatment Systems (STS) in preservation Line.

PCS STS includes pre-heat treatment for plates, blast cleaning chamber, blow off chamber, painting Chamber with Flash Off Zone for drying and Baking Chamber for baking the primed surface of thick plates.

## PRESERVATION LINE (COMPLETE SURFACE TREATMENT SYSTEM)

SLAT CONVEYOR

PAINT SPRAY BOOTH WITH WIWA PAINTING EQUIPMENT

PAINT SPRAY BOOTH

PCS PRESERVATION LINE