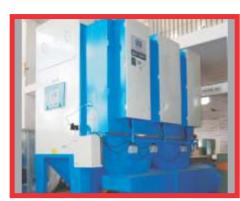

## PRESERVATION LINE (COMPLETE SURFACE TREATMENT SYSTEM)

PRE HEATING CHAMBER

SHOT BLASTING CABINET

INDUSTRIAL DUST COLLECOTR

In Shipyard or Marine Industries bulk size of steel plates and structures are used. As the ships have to float on seawater the hull and side wall's steel structure remains dipped in salty water of sea. To increase the resistance of these structure requires special engineering technique. PCS helps marine industries by providing inline Surface Treatment Systems (STS) in preservation Line.

PCS STS includes pre-heat treatment for plates, blast cleaning chamber, blow off chamber, painting Chamber with Flash Off Zone for drying and Baking Chamber for baking the primed surface of thick plates.