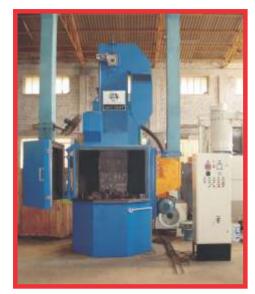

## PRESERVATION LINE (COMPLETE SURFACE TREATMENT SYSTEM)

PRE HEATING CHAMBER

SHOT BLASTING CABINET

INDUSTRIAL DUST COLLECOTR

In Shipyard or Marine Industries bulk size of steel plates and structures are used. As the ships have to float on seawater the hull and side wall's steel structure remains dipped in salty water of sea. To increase the resistance of these structure requires special engineering technique. PCS helps marine industries by providing inline Surface Treatment Systems (STS) in preservation Line.

PCS STS includes pre-heat treatment for plates, blast cleaning chamber, blow off chamber, painting Chamber with Flash Off Zone for drying and Baking Chamber for baking the primed surface of thick plates.