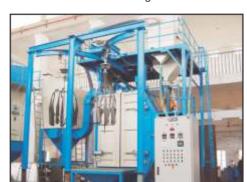

#### **HI-SPEED AIRLESS BLAST WHEEL**

PCS Hi-speed Blast Wheel produces hi production. These wheels are available with the various wheel diameter as appendant below:

| Description   | 12½"                     | 15½"                     | 15½"            | 19½"                          | 19½"                     | 19½"                     | 21½"                     |
|---------------|--------------------------|--------------------------|-----------------|-------------------------------|--------------------------|--------------------------|--------------------------|
| RANGE         | 1                        | 2                        | 3               | 4                             | 5                        | 6                        | 7                        |
| BLADE WIDTH   | 43 mm                    | 2½"                      | 21/2"           | 2½"                           | 2½"                      | 4"                       | 5"                       |
| DIRECTION     | BI                       | BI                       | BI              | BI                            | BI                       | BI                       | BI                       |
| DRIVE         | Direct                   | Direct                   | Direct          | Belt                          | Belt                     | Belt                     | Belt                     |
| BLADE LOCKING | Wedge<br>Self<br>Locking | Wedge<br>Self<br>Locking | Self<br>Locking | Wedge+Bolt<br>Self<br>Locking | Wedge<br>Self<br>Locking | Wedge<br>Self<br>Locking | Wedge<br>Self<br>Locking |