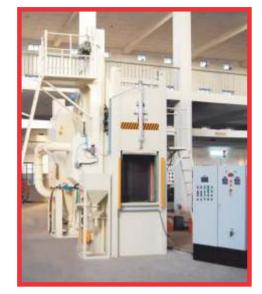

## AIRLESS SPECIAL SHOT BLASTING M/C

Airless Shot Blasting M/c with Turn Table for Small Components Blasing

Airless 2W Metallic Conveyor Type Shot Blasting M/c for Iron Plate / Marble / Granite etc.

Airless Shot Blasting M/c with Indexing Hanger for Automobile Components