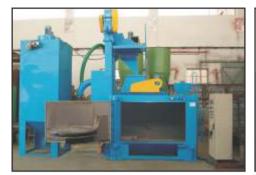

## **AIRLESS SPECIAL PURPOSE SHOT BLASTING MACHINES**

Airless 25 HP 6W Special Shot Blasting M/c with Trolley & Turn Table for Huge Castings & Welded Components

Airless 50 HP 6W Special Shot Blasting M/c with Airless Magna Valve for Shot Flow Control for 'C' Channels