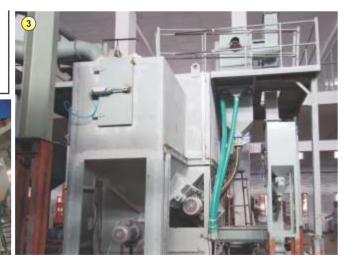

## PRESERVATION LINE (COMPLETE SURFACE TREATMENT SYSTEM)

PRE HEATING CHAMBER

SHOT BLASTING CABINET

INDUSTRIAL DUST COLLECOTR

In Shipyard or Marine Industries bulk size of steel plates and structures are used. As the ships have to float on seawater the hull and side wall's steel structure remains dipped in salty water of sea. To increase the resistance of these structure requires special engineering technique. PCS helps marine industries by providing inline Surface Treatment Systems (STS) in preservation Line.

PCS STS includes pre-heat treatment for plates, blast cleaning chamber, blow off chamber, painting Chamber with Flash Off Zone for drying and Baking Chamber for baking the primed surface of thick plates.