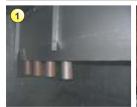

PCS Hi-speed Blast Wheel produces hi production. These wheels are available with the various wheel diameter as appendant below:

| Description   | 12½"                     | 15½"                     | 15½"            | 19½"                          | 19½"                     | 19½"                     | 21½"                     |
|---------------|--------------------------|--------------------------|-----------------|-------------------------------|--------------------------|--------------------------|--------------------------|
| RANGE         | 1                        | 2                        | 3               | 4                             | 5                        | 6                        | 7                        |
| BLADE WIDTH   | 43 mm                    | 2½"                      | 21/2"           | 2½"                           | 2½"                      | 4"                       | 5"                       |
| DIRECTION     | BI                       | BI                       | BI              | BI                            | BI                       | BI                       | BI                       |
| DRIVE         | Direct                   | Direct                   | Direct          | Belt                          | Belt                     | Belt                     | Belt                     |
| BLADE LOCKING | Wedge<br>Self<br>Locking | Wedge<br>Self<br>Locking | Self<br>Locking | Wedge+Bolt<br>Self<br>Locking | Wedge<br>Self<br>Locking | Wedge<br>Self<br>Locking | Wedge<br>Self<br>Locking |