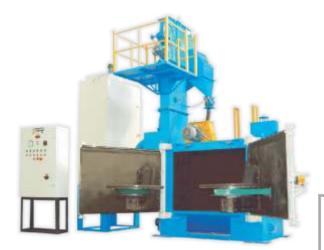

#### SWING TABLE TYPE SHOT BLASTING M/C

Single Door Type Swing Table Shot Blasting M/c

Double Door Type Swing Table Shot Blasting M/c

Single Door Type Swing Table Shot Blasting M/c

Double Door Type Swing Table Shot Blasting M/c MODEL: AST-1800

Double Door Type Swing Table Shot Blasting M/c MODEL: AST-1800

Double Door Type Swing Table Shot Blasting M/c MODEL: AST-900

Double Door Type Swing Table Shot Blasting M/c MODEL: AST-1600