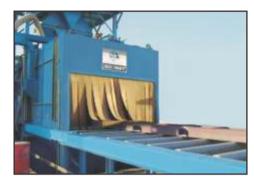

## PRESERVATION LINE (COMPLETE SURFACE TREATMENT SYSTEM)

PRE HEATING CHAMBER

SHOT BLASTING CABINET

INDUSTRIAL DUST COLLECOTR

In Shipyard or Marine Industries bulk size of steel plates and structures are used. As the ships have to float on seawater the hull and side wall's steel structure remains dipped in salty water of sea. To increase the resistance of these structure requires special engineering technique. PCS helps marine industries by providing inline Surface Treatment Systems (STS) in preservation Line.

PCS STS includes pre-heat treatment for plates, blast cleaning chamber, blow off chamber, painting Chamber with Flash Off Zone for drying and Baking Chamber for baking the primed surface of thick plates.

## PRESERVATION LINE (COMPLETE SURFACE TREATMENT SYSTEM)

SLAT CONVEYOR

PAINT SPRAY BOOTH WITH WIWA PAINTING EQUIPMENT

PAINT SPRAY BOOTH

PCS PRESERVATION LINE