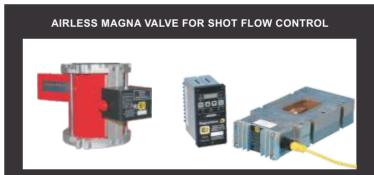

## **AIRLESS SPECIAL PURPOSE SHOT BLASTING MACHINES**

Airless 25 HP 6W Special Shot Blasting M/c with Trolley & Turn Table for Huge Castings & Welded Components

Airless 50 HP 6W Special Shot Blasting M/c with Airless Magna Valve for Shot Flow Control for 'C' Channels