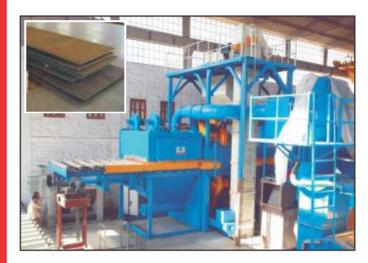

## PRESERVATION LINE (COMPLETE SURFACE TREATMENT SYSTEM)

SLAT CONVEYOR

PAINT SPRAY BOOTH WITH WIWA PAINTING EQUIPMENT

PAINT SPRAY BOOTH

PCS PRESERVATION LINE