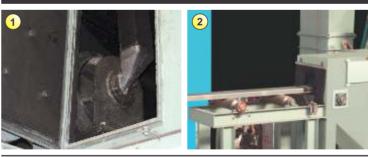

#### **HI-SPEED AIRLESS BLAST WHEEL**

PCS Hi-speed Blast Wheel produces hi production. These wheels are available with the various wheel diameter as appendant below:

| Description   | 12½"                     | 15½"                     | 15½"            | 19½"                          | 19½"                     | 19½"                     | 21½"                     |
|---------------|--------------------------|--------------------------|-----------------|-------------------------------|--------------------------|--------------------------|--------------------------|
| RANGE         | 1                        | 2                        | 3               | 4                             | 5                        | 6                        | 7                        |
| BLADE WIDTH   | 43 mm                    | 2½"                      | 21/2"           | 2½"                           | 2½"                      | 4"                       | 5"                       |
| DIRECTION     | BI                       | BI                       | BI              | BI                            | BI                       | BI                       | BI                       |
| DRIVE         | Direct                   | Direct                   | Direct          | Belt                          | Belt                     | Belt                     | Belt                     |
| BLADE LOCKING | Wedge<br>Self<br>Locking | Wedge<br>Self<br>Locking | Self<br>Locking | Wedge+Bolt<br>Self<br>Locking | Wedge<br>Self<br>Locking | Wedge<br>Self<br>Locking | Wedge<br>Self<br>Locking |