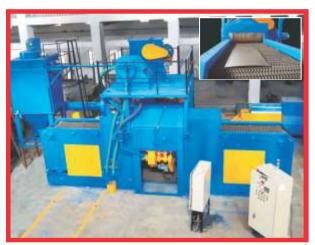

## PRESERVATION LINE (COMPLETE SURFACE TREATMENT SYSTEM)

PRE HEATING CHAMBER

SHOT BLASTING CABINET

INDUSTRIAL DUST COLLECOTR

In Shipyard or Marine Industries bulk size of steel plates and structures are used. As the ships have to float on seawater the hull and side wall's steel structure remains dipped in salty water of sea. To increase the resistance of these structure requires special engineering technique. PCS helps marine industries by providing inline Surface Treatment Systems (STS) in preservation Line.

PCS STS includes pre-heat treatment for plates, blast cleaning chamber, blow off chamber, painting Chamber with Flash Off Zone for drying and Baking Chamber for baking the primed surface of thick plates.

## PRESERVATION LINE (COMPLETE SURFACE TREATMENT SYSTEM)

SLAT CONVEYOR

PAINT SPRAY BOOTH WITH WIWA PAINTING EQUIPMENT

PAINT SPRAY BOOTH

PCS PRESERVATION LINE