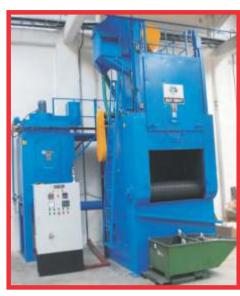

#### SWING TABLE TYPE SHOT BLASTING M/C

Single Door Type Swing Table Shot Blasting M/c

Double Door Type Swing Table Shot Blasting M/c

Single Door Type Swing Table Shot Blasting M/c

Double Door Type Swing Table Shot Blasting M/c MODEL: AST-1800

Double Door Type Swing Table Shot Blasting M/c MODEL: AST-1800

Double Door Type Swing Table Shot Blasting M/c MODEL: AST-900

Double Door Type Swing Table Shot Blasting M/c MODEL: AST-1600