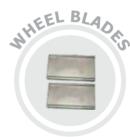

PCS Hi-speed Blast Wheel produces hi production. These wheels are available with the various wheel diameter as appendant below:

| Description   | 12½"                     | 15½"                     | 15½"            | 19½"                          | 19½"                     | 19½"                     | 21½"                     |
|---------------|--------------------------|--------------------------|-----------------|-------------------------------|--------------------------|--------------------------|--------------------------|
| RANGE         | 1                        | 2                        | 3               | 4                             | 5                        | 6                        | 7                        |
| BLADE WIDTH   | 43 mm                    | 2½"                      | 21/2"           | 2½"                           | 2½"                      | 4"                       | 5"                       |
| DIRECTION     | BI                       | BI                       | BI              | BI                            | BI                       | BI                       | BI                       |
| DRIVE         | Direct                   | Direct                   | Direct          | Belt                          | Belt                     | Belt                     | Belt                     |
| BLADE LOCKING | Wedge<br>Self<br>Locking | Wedge<br>Self<br>Locking | Self<br>Locking | Wedge+Bolt<br>Self<br>Locking | Wedge<br>Self<br>Locking | Wedge<br>Self<br>Locking | Wedge<br>Self<br>Locking |

#### **SPARES**

Motorized Hoist

Different Types Hangers

Centrifugal Fan

Buckets & Rubber Sheets

Huge Trolley & Turn Table

3