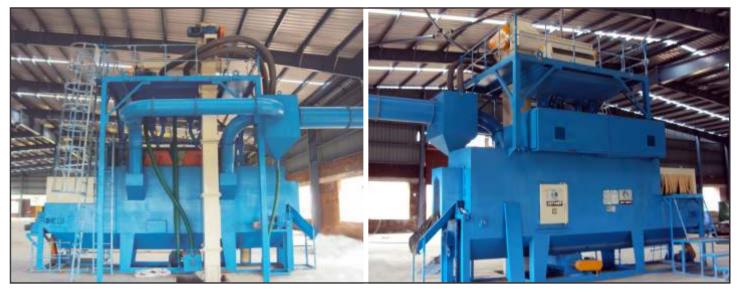

## AIRLESS SHOT PEENING M/C FOR COIL SPRINGS

Airless 2 Wheel Shot Peening M/c

Airless 2 Wheel Shot Peening M/c

Airless 2 Wheel Shot Peening M/c With Airless Magna Valve for Coil Spring Dia 50 to 500 mm

Coil Spring on Roller inside Machine