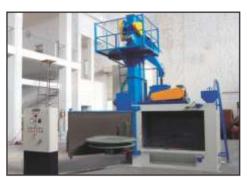

#### **AIRLESS SPECIAL PURPOSE SHOT BLASTING MACHINES**

Airless 20 HP 4W Special Shot Blasting M/c for Aluminum Anode Job