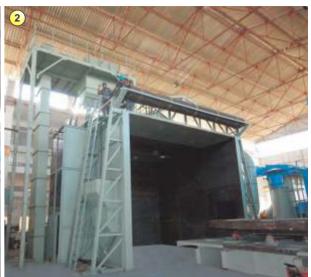

#### AIRLESS TUNNEL TYPE SHOT BLASTING M/C

Tunnel Type 8 Wheel Shot Blasting M/c for Heavy Welded Structures

Tunnel Type 8 Wheel Shot Blasting M/c For Plate Cleaning

Tunnel Type 8 Wheel Shot Blasting M/c for Huge Jobs

Tunnel Type 4 Wheel Shot Blasting M/c for Angles & Channels

Tunnel Type 4 Wheel Shot Blasting M/c for Plate Cleaning

Tunnel Type 4 Wheel Shot Blasting M/c for Welded Structures

Tunnel Type 6 Wheel Shot Blasting M/c for Plate Cleaning M/c

Tunnel Type 10 Wheel Shot Blasting M/c for Plate Cleaning M/c