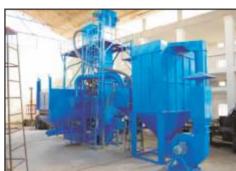

## PRESERVATION LINE (COMPLETE SURFACE TREATMENT SYSTEM)

PRE HEATING CHAMBER

SHOT BLASTING CABINET

INDUSTRIAL DUST COLLECOTR

In Shipyard or Marine Industries bulk size of steel plates and structures are used. As the ships have to float on seawater the hull and side wall's steel structure remains dipped in salty water of sea. To increase the resistance of these structure requires special engineering technique. PCS helps marine industries by providing inline Surface Treatment Systems (STS) in preservation Line.

PCS STS includes pre-heat treatment for plates, blast cleaning chamber, blow off chamber, painting Chamber with Flash Off Zone for drying and Baking Chamber for baking the primed surface of thick plates.