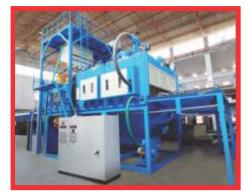

## PRESERVATION LINE (COMPLETE SURFACE TREATMENT SYSTEM)

PRE HEATING CHAMBER

SHOT BLASTING CABINET

INDUSTRIAL DUST COLLECOTR

In Shipyard or Marine Industries bulk size of steel plates and structures are used. As the ships have to float on seawater the hull and side wall's steel structure remains dipped in salty water of sea. To increase the resistance of these structure requires special engineering technique. PCS helps marine industries by providing inline Surface Treatment Systems (STS) in preservation Line.

PCS STS includes pre-heat treatment for plates, blast cleaning chamber, blow off chamber, painting Chamber with Flash Off Zone for drying and Baking Chamber for baking the primed surface of thick plates.