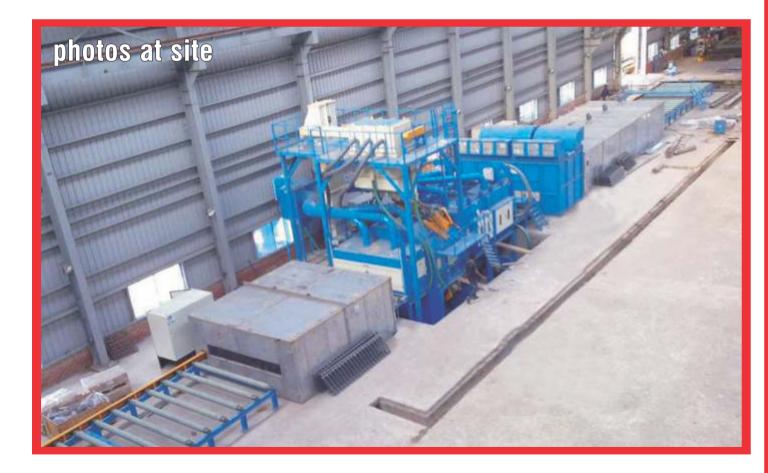

## PRESERVATION LINE (COMPLETE SURFACE TREATMENT SYSTEM)

PRE HEATING CHAMBER

SHOT BLASTING CABINET

INDUSTRIAL DUST COLLECOTR

In Shipyard or Marine Industries bulk size of steel plates and structures are used. As the ships have to float on seawater the hull and side wall's steel structure remains dipped in salty water of sea. To increase the resistance of these structure requires special engineering technique. PCS helps marine industries by providing inline Surface Treatment Systems (STS) in preservation Line.

PCS STS includes pre-heat treatment for plates, blast cleaning chamber, blow off chamber, painting Chamber with Flash Off Zone for drying and Baking Chamber for baking the primed surface of thick plates.

PCS PRESERVATION LINE