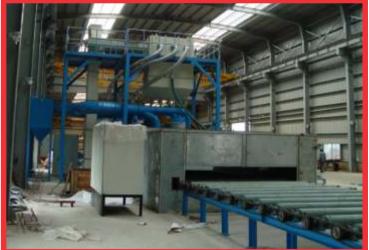

## PRESERVATION LINE (COMPLETE SURFACE TREATMENT SYSTEM)

PRE HEATING CHAMBER

SHOT BLASTING CABINET

INDUSTRIAL DUST COLLECOTR

In Shipyard or Marine Industries bulk size of steel plates and structures are used. As the ships have to float on seawater the hull and side wall's steel structure remains dipped in salty water of sea. To increase the resistance of these structure requires special engineering technique. PCS helps marine industries by providing inline Surface Treatment Systems (STS) in preservation Line.

PCS STS includes pre-heat treatment for plates, blast cleaning chamber, blow off chamber, painting Chamber with Flash Off Zone for drying and Baking Chamber for baking the primed surface of thick plates.

PCS PRESERVATION LINE