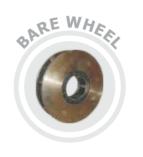

PCS Hi-speed Blast Wheel produces hi production. These wheels are available with the various wheel diameter as appendant below:

| Description   | 12½"                     | 15½"                     | 15½"            | 19½"                          | 19½"                     | 19½"                     | 21½"                     |
|---------------|--------------------------|--------------------------|-----------------|-------------------------------|--------------------------|--------------------------|--------------------------|
| RANGE         | 1                        | 2                        | 3               | 4                             | 5                        | 6                        | 7                        |
| BLADE WIDTH   | 43 mm                    | 2½"                      | 21/2"           | 2½"                           | 2½"                      | 4"                       | 5"                       |
| DIRECTION     | BI                       | BI                       | BI              | BI                            | BI                       | BI                       | BI                       |
| DRIVE         | Direct                   | Direct                   | Direct          | Belt                          | Belt                     | Belt                     | Belt                     |
| BLADE LOCKING | Wedge<br>Self<br>Locking | Wedge<br>Self<br>Locking | Self<br>Locking | Wedge+Bolt<br>Self<br>Locking | Wedge<br>Self<br>Locking | Wedge<br>Self<br>Locking | Wedge<br>Self<br>Locking |

#### **SPARES**

Motorized Hoist

Different Types Hangers

Centrifugal Fan

Buckets & Rubber Sheets

Huge Trolley & Turn Table

3