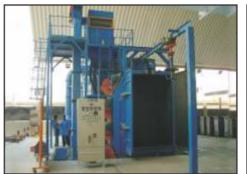

## PRESERVATION LINE (COMPLETE SURFACE TREATMENT SYSTEM)

PRE HEATING CHAMBER

SHOT BLASTING CABINET

INDUSTRIAL DUST COLLECOTR

In Shipyard or Marine Industries bulk size of steel plates and structures are used. As the ships have to float on seawater the hull and side wall's steel structure remains dipped in salty water of sea. To increase the resistance of these structure requires special engineering technique. PCS helps marine industries by providing inline Surface Treatment Systems (STS) in preservation Line.

PCS STS includes pre-heat treatment for plates, blast cleaning chamber, blow off chamber, painting Chamber with Flash Off Zone for drying and Baking Chamber for baking the primed surface of thick plates.