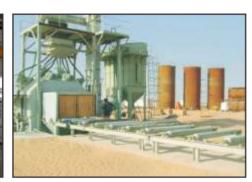

## PRESERVATION LINE (COMPLETE SURFACE TREATMENT SYSTEM)

PRE HEATING CHAMBER

SHOT BLASTING CABINET

INDUSTRIAL DUST COLLECOTR

In Shipyard or Marine Industries bulk size of steel plates and structures are used. As the ships have to float on seawater the hull and side wall's steel structure remains dipped in salty water of sea. To increase the resistance of these structure requires special engineering technique. PCS helps marine industries by providing inline Surface Treatment Systems (STS) in preservation Line.

PCS STS includes pre-heat treatment for plates, blast cleaning chamber, blow off chamber, painting Chamber with Flash Off Zone for drying and Baking Chamber for baking the primed surface of thick plates.

PCS PRESERVATION LINE