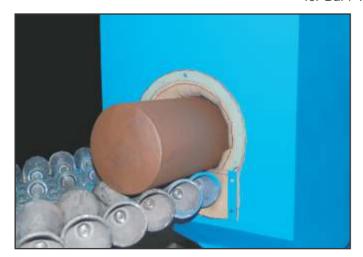

## AIRLESS DIABOLA TYPE SHOT BLASTING M/C

Airless 2 Wheel Diabola Type Shot Blasting M/c for Pipe Cleaning

Airless Diabola Type Shot Blasting M/c for LPG Cylinder Cleaning

Airless Diabola Type Shot Blasting M/c for Bar / Tube Cleaning

Airless Diabola Type Shot Blasting M/c for LPG Cylinder Cleaning

Airless Diabola Type Shot Blasting M/c for Bar / Tube Cleaning with Automatic Lifting