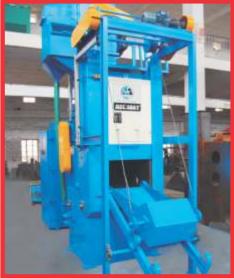

## AIRLESS TUMBLAST TYPE SHOT BLASTING M/C

Airless Tumblast Type Shot Blasting M/c ATB - 20 x 27

Airless Tumblast Type Shot Blasting M/c with Loader ATB - 27 x 36

Airless Tumblast Type Shot Blasting M/c ATB - 36 x 42

Airless Tumblast Type Shot Blasting M/c with Loader for various small castings components ATB - 36 x 42

Airless Tumblast Type Shot Blasting M/c with Hydraulic Loader ATB -  $27 \times 36$ 