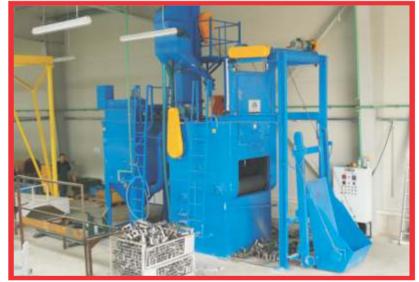

## AIRLESS TUMBLAST TYPE SHOT BLASTING M/C

Airless Tumblast Type Shot Blasting M/c ATB - 20 x 27

Airless Tumblast Type Shot Blasting M/c with Loader ATB - 27 x 36

Airless Tumblast Type Shot Blasting M/c ATB - 36 x 42

Airless Tumblast Type Shot Blasting M/c with Loader for various small castings components ATB - 36 x 42

Airless Tumblast Type Shot Blasting M/c with Hydraulic Loader ATB -  $27 \times 36$ 