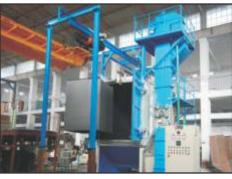

## PRESERVATION LINE (COMPLETE SURFACE TREATMENT SYSTEM)

PRE HEATING CHAMBER

SHOT BLASTING CABINET

INDUSTRIAL DUST COLLECOTR

In Shipyard or Marine Industries bulk size of steel plates and structures are used. As the ships have to float on seawater the hull and side wall's steel structure remains dipped in salty water of sea. To increase the resistance of these structure requires special engineering technique. PCS helps marine industries by providing inline Surface Treatment Systems (STS) in preservation Line.

PCS STS includes pre-heat treatment for plates, blast cleaning chamber, blow off chamber, painting Chamber with Flash Off Zone for drying and Baking Chamber for baking the primed surface of thick plates.

PCS PRESERVATION LINE