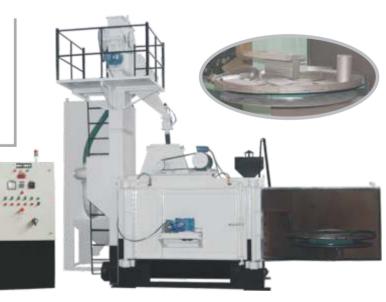

#### SWING TABLE TYPE SHOT BLASTING M/C

Single Door Type Swing Table Shot Blasting M/c

Double Door Type Swing Table Shot Blasting M/c

Single Door Type Swing Table Shot Blasting M/c

Double Door Type Swing Table Shot Blasting M/c MODEL: AST-1800

Double Door Type Swing Table Shot Blasting M/c MODEL: AST-1800

Double Door Type Swing Table Shot Blasting M/c MODEL: AST-900

Double Door Type Swing Table Shot Blasting M/c MODEL: AST-1600