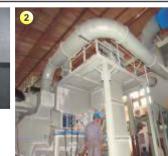

## PRESERVATION LINE (COMPLETE SURFACE TREATMENT SYSTEM)

PRE HEATING CHAMBER

SHOT BLASTING CABINET

INDUSTRIAL DUST COLLECOTR

In Shipyard or Marine Industries bulk size of steel plates and structures are used. As the ships have to float on seawater the hull and side wall's steel structure remains dipped in salty water of sea. To increase the resistance of these structure requires special engineering technique. PCS helps marine industries by providing inline Surface Treatment Systems (STS) in preservation Line.

PCS STS includes pre-heat treatment for plates, blast cleaning chamber, blow off chamber, painting Chamber with Flash Off Zone for drying and Baking Chamber for baking the primed surface of thick plates.