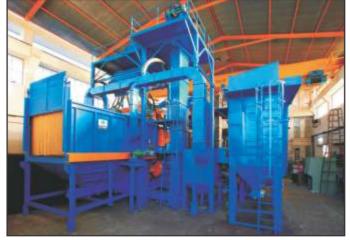

#### AIRLESS TUNNEL TYPE SHOT BLASTING M/C

Tunnel Type 8 Wheel Shot Blasting M/c for Heavy Welded Structures

Tunnel Type 8 Wheel Shot Blasting M/c For Plate Cleaning

Tunnel Type 8 Wheel Shot Blasting M/c for Huge Jobs

Tunnel Type 4 Wheel Shot Blasting M/c for Angles & Channels

Tunnel Type 4 Wheel Shot Blasting M/c for Plate Cleaning

Tunnel Type 4 Wheel Shot Blasting M/c for Welded Structures

Tunnel Type 6 Wheel Shot Blasting M/c for Plate Cleaning M/c

Tunnel Type 10 Wheel Shot Blasting M/c for Plate Cleaning M/c

## AIRLESS TUNNEL TYPE SHOT BLASTING M/C

Tunnel Type 4 Wheel Shot Blasting M/c for Plate Cleaning

Tunnel Type 4 Wheel Shot Blasting M/c for Angles & Channels

Tunnel Type 4 Wheel Shot Blasting M/c for Heavy Plate Cleaning

Tunnel Type 6 Wheel Shot Blasting M/c for Plate Cleaning before Painting

Tunnel Type 8 Wheel Shot Blasting M/c for Huge Angels & Channels

Tunnel Type 10 Wheel Shot Blasting M/c for Plate Cleaning M/c