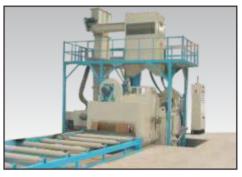

## PRESERVATION LINE (COMPLETE SURFACE TREATMENT SYSTEM)

SLAT CONVEYOR

PAINT SPRAY BOOTH WITH WIWA PAINTING EQUIPMENT

PAINT SPRAY BOOTH

PCS PRESERVATION LINE