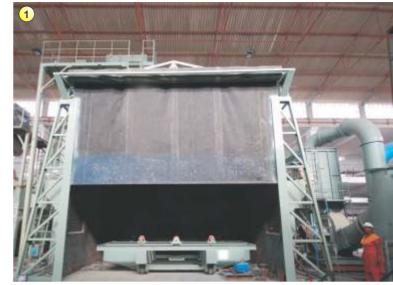

## AIRLESS TUNNEL TYPE SHOT BLASTING M/C

Tunnel Type 4 Wheel Shot Blasting M/c for Plate Cleaning

Tunnel Type 4 Wheel Shot Blasting M/c for Angles & Channels

Tunnel Type 4 Wheel Shot Blasting M/c for Heavy Plate Cleaning

Tunnel Type 6 Wheel Shot Blasting M/c for Plate Cleaning before Painting

Tunnel Type 8 Wheel Shot Blasting M/c for Huge Angels & Channels

Tunnel Type 10 Wheel Shot Blasting M/c for Plate Cleaning M/c