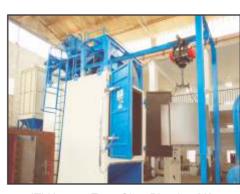

## PRESERVATION LINE (COMPLETE SURFACE TREATMENT SYSTEM)

PRE HEATING CHAMBER

SHOT BLASTING CABINET

INDUSTRIAL DUST COLLECOTR

In Shipyard or Marine Industries bulk size of steel plates and structures are used. As the ships have to float on seawater the hull and side wall's steel structure remains dipped in salty water of sea. To increase the resistance of these structure requires special engineering technique. PCS helps marine industries by providing inline Surface Treatment Systems (STS) in preservation Line.

PCS STS includes pre-heat treatment for plates, blast cleaning chamber, blow off chamber, painting Chamber with Flash Off Zone for drying and Baking Chamber for baking the primed surface of thick plates.

PCS PRESERVATION LINE