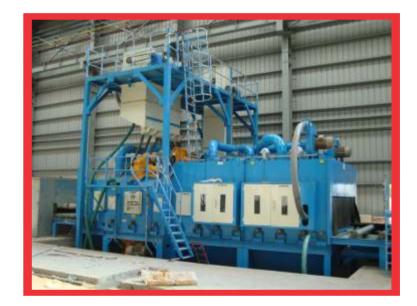

## PRESERVATION LINE (COMPLETE SURFACE TREATMENT SYSTEM)

PRE HEATING CHAMBER

SHOT BLASTING CABINET

INDUSTRIAL DUST COLLECOTR

In Shipyard or Marine Industries bulk size of steel plates and structures are used. As the ships have to float on seawater the hull and side wall's steel structure remains dipped in salty water of sea. To increase the resistance of these structure requires special engineering technique. PCS helps marine industries by providing inline Surface Treatment Systems (STS) in preservation Line.

PCS STS includes pre-heat treatment for plates, blast cleaning chamber, blow off chamber, painting Chamber with Flash Off Zone for drying and Baking Chamber for baking the primed surface of thick plates.

PCS PRESERVATION LINE