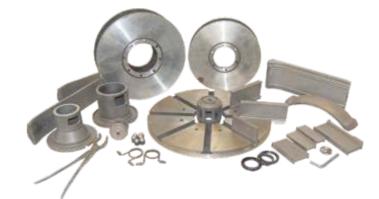

PCS Hi-speed Blast Wheel produces hi production. These wheels are available with the various wheel diameter as appendant below:

| Description   | 12½"                     | 15½"                     | 15½"            | 19½"                          | 19½"                     | 19½"                     | 21½"                     |
|---------------|--------------------------|--------------------------|-----------------|-------------------------------|--------------------------|--------------------------|--------------------------|
| RANGE         | 1                        | 2                        | 3               | 4                             | 5                        | 6                        | 7                        |
| BLADE WIDTH   | 43 mm                    | 2½"                      | 21/2"           | 2½"                           | 2½"                      | 4"                       | 5"                       |
| DIRECTION     | BI                       | BI                       | BI              | BI                            | BI                       | BI                       | BI                       |
| DRIVE         | Direct                   | Direct                   | Direct          | Belt                          | Belt                     | Belt                     | Belt                     |
| BLADE LOCKING | Wedge<br>Self<br>Locking | Wedge<br>Self<br>Locking | Self<br>Locking | Wedge+Bolt<br>Self<br>Locking | Wedge<br>Self<br>Locking | Wedge<br>Self<br>Locking | Wedge<br>Self<br>Locking |

#### **SPARES**

Motorized Hoist

Different Types Hangers

Centrifugal Fan

Buckets & Rubber Sheets

Huge Trolley & Turn Table

3