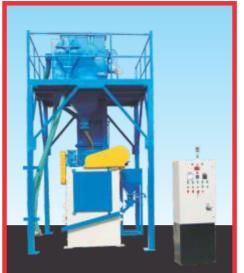

## **AIRLESS SPECIAL PURPOSE SHOT BLASTING MACHINES**

Airless 25 HP 6W Special Shot Blasting M/c with Trolley & Turn Table for Huge Castings & Welded Components

Airless 50 HP 6W Special Shot Blasting M/c with Airless Magna Valve for Shot Flow Control for 'C' Channels