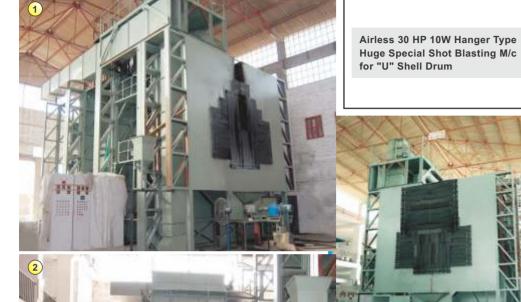

## **AIRLESS SPECIAL PURPOSE SHOT BLASTING MACHINES**

Airless 25 HP 6W Special Shot Blasting M/c with Trolley & Turn Table for Huge Castings & Welded Components

Airless 50 HP 6W Special Shot Blasting M/c with Airless Magna Valve for Shot Flow Control for 'C' Channels