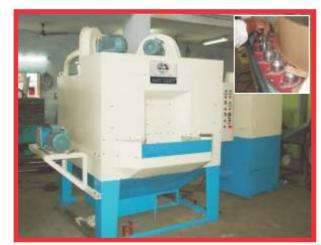

Airless 2W Cabinet Type Shot Blasting M/c with Nylon Shots for Servo Motor Starters