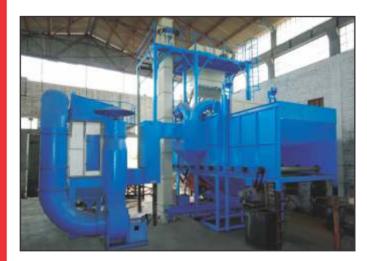

## PRESERVATION LINE (COMPLETE SURFACE TREATMENT SYSTEM)

PRE HEATING CHAMBER

SHOT BLASTING CABINET

INDUSTRIAL DUST COLLECOTR

In Shipyard or Marine Industries bulk size of steel plates and structures are used. As the ships have to float on seawater the hull and side wall's steel structure remains dipped in salty water of sea. To increase the resistance of these structure requires special engineering technique. PCS helps marine industries by providing inline Surface Treatment Systems (STS) in preservation Line.

PCS STS includes pre-heat treatment for plates, blast cleaning chamber, blow off chamber, painting Chamber with Flash Off Zone for drying and Baking Chamber for baking the primed surface of thick plates.

PCS PRESERVATION LINE