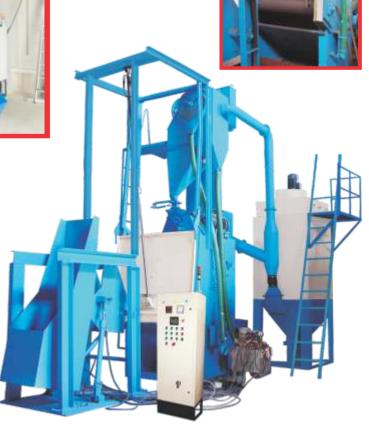

#### **HI-SPEED AIRLESS BLAST WHEEL**

PCS Hi-speed Blast Wheel produces hi production. These wheels are available with the various wheel diameter as appendant below:

| Description   | 12½"                     | 15½"                     | 15½"            | 19½"                          | 19½"                     | 19½"                     | 21½"                     |
|---------------|--------------------------|--------------------------|-----------------|-------------------------------|--------------------------|--------------------------|--------------------------|
| RANGE         | 1                        | 2                        | 3               | 4                             | 5                        | 6                        | 7                        |
| BLADE WIDTH   | 43 mm                    | 2½"                      | 21/2"           | 2½"                           | 2½"                      | 4"                       | 5"                       |
| DIRECTION     | BI                       | BI                       | BI              | BI                            | BI                       | BI                       | BI                       |
| DRIVE         | Direct                   | Direct                   | Direct          | Belt                          | Belt                     | Belt                     | Belt                     |
| BLADE LOCKING | Wedge<br>Self<br>Locking | Wedge<br>Self<br>Locking | Self<br>Locking | Wedge+Bolt<br>Self<br>Locking | Wedge<br>Self<br>Locking | Wedge<br>Self<br>Locking | Wedge<br>Self<br>Locking |

#### **SPARES**

Motorized Hoist

Different Types Hangers

Centrifugal Fan

Buckets & Rubber Sheets

Huge Trolley & Turn Table

3