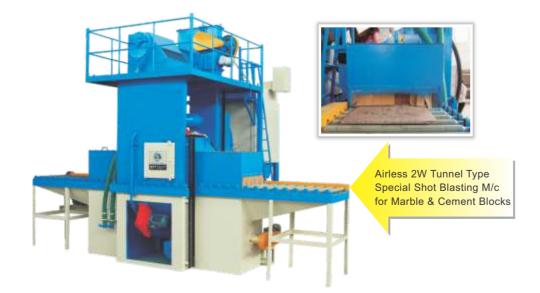

## AIRLESS SPECIAL SHOT BLASTING M/C

Airless Shot Blasting M/c with Turn Table for Small Components Blasing

Airless 2W Metallic Conveyor Type Shot Blasting M/c for Iron Plate / Marble / Granite etc.

Airless Shot Blasting M/c with Indexing Hanger for Automobile Components