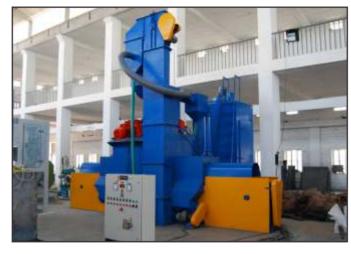

#### **HI-SPEED AIRLESS BLAST WHEEL**

PCS Hi-speed Blast Wheel produces hi production. These wheels are available with the various wheel diameter as appendant below:

| Description   | 12½"                     | 15½"                     | 15½"            | 19½"                          | 19½"                     | 19½"                     | 21½"                     |
|---------------|--------------------------|--------------------------|-----------------|-------------------------------|--------------------------|--------------------------|--------------------------|
| RANGE         | 1                        | 2                        | 3               | 4                             | 5                        | 6                        | 7                        |
| BLADE WIDTH   | 43 mm                    | 2½"                      | 21/2"           | 2½"                           | 2½"                      | 4"                       | 5"                       |
| DIRECTION     | BI                       | BI                       | BI              | BI                            | BI                       | BI                       | BI                       |
| DRIVE         | Direct                   | Direct                   | Direct          | Belt                          | Belt                     | Belt                     | Belt                     |
| BLADE LOCKING | Wedge<br>Self<br>Locking | Wedge<br>Self<br>Locking | Self<br>Locking | Wedge+Bolt<br>Self<br>Locking | Wedge<br>Self<br>Locking | Wedge<br>Self<br>Locking | Wedge<br>Self<br>Locking |