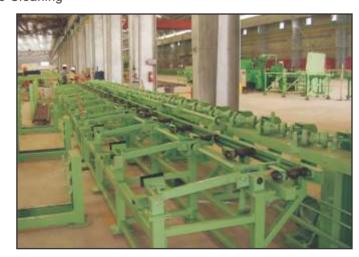

## PRESERVATION LINE (COMPLETE SURFACE TREATMENT SYSTEM)

PRE HEATING CHAMBER

SHOT BLASTING CABINET

INDUSTRIAL DUST COLLECOTR

In Shipyard or Marine Industries bulk size of steel plates and structures are used. As the ships have to float on seawater the hull and side wall's steel structure remains dipped in salty water of sea. To increase the resistance of these structure requires special engineering technique. PCS helps marine industries by providing inline Surface Treatment Systems (STS) in preservation Line.

PCS PRESERVATION LINE