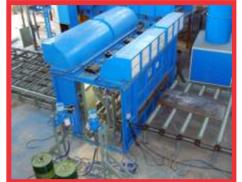

#### AIRLESS TUNNEL TYPE SHOT BLASTING M/C

Tunnel Type 8 Wheel Shot Blasting M/c for Heavy Welded Structures

Tunnel Type 8 Wheel Shot Blasting M/c For Plate Cleaning

Tunnel Type 8 Wheel Shot Blasting M/c for Huge Jobs

Tunnel Type 4 Wheel Shot Blasting M/c for Angles & Channels

Tunnel Type 4 Wheel Shot Blasting M/c for Plate Cleaning

Tunnel Type 4 Wheel Shot Blasting M/c for Welded Structures

Tunnel Type 6 Wheel Shot Blasting M/c for Plate Cleaning M/c

Tunnel Type 10 Wheel Shot Blasting M/c for Plate Cleaning M/c

## AIRLESS TUNNEL TYPE SHOT BLASTING M/C

Tunnel Type 4 Wheel Shot Blasting M/c for Plate Cleaning

Tunnel Type 4 Wheel Shot Blasting M/c for Angles & Channels

Tunnel Type 4 Wheel Shot Blasting M/c for Heavy Plate Cleaning

Tunnel Type 6 Wheel Shot Blasting M/c for Plate Cleaning before Painting

Tunnel Type 8 Wheel Shot Blasting M/c for Huge Angels & Channels

Tunnel Type 10 Wheel Shot Blasting M/c for Plate Cleaning M/c