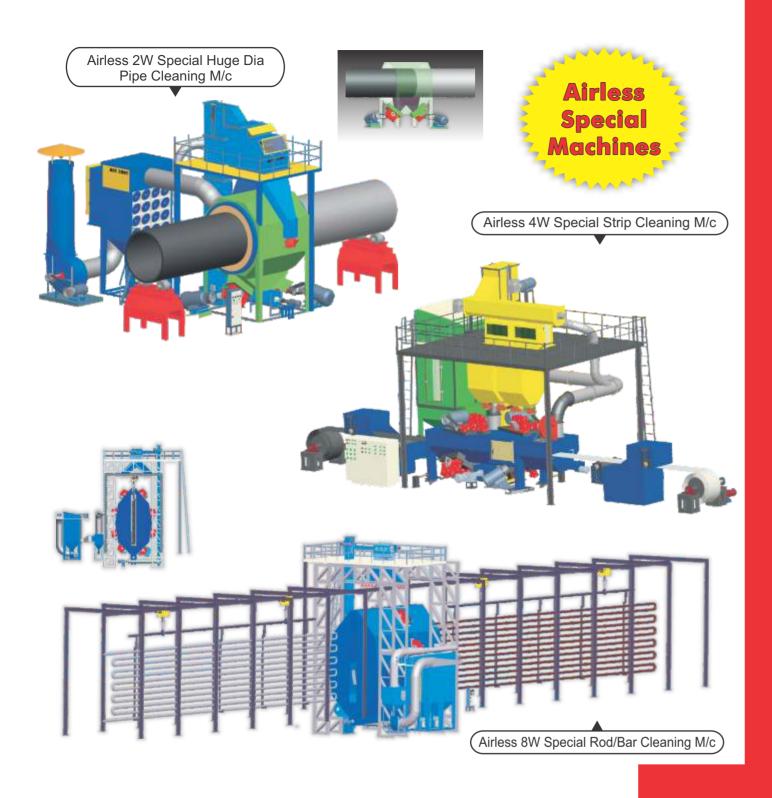

## AIRLESS DIABOLA TYPE SHOT BLASTING M/C

Airless 2 Wheel Diabola Type Shot Blasting M/c for Pipe Cleaning

Airless Diabola Type Shot Blasting M/c for LPG Cylinder Cleaning

Airless Diabola Type Shot Blasting M/c for Bar / Tube Cleaning

Airless Diabola Type Shot Blasting M/c for LPG Cylinder Cleaning

Airless Diabola Type Shot Blasting M/c for Bar / Tube Cleaning with Automatic Lifting

## AIRLESS TUMBLAST TYPE SHOT BLASTING M/C

Airless Tumblast Type Shot Blasting M/c ATB - 20 x 27

Airless Tumblast Type Shot Blasting M/c with Loader ATB - 27 x 36

Airless Tumblast Type Shot Blasting M/c ATB - 36 x 42

#### AIRLESS TUNNEL TYPE SHOT BLASTING M/C

Tunnel Type 8 Wheel Shot Blasting M/c for Heavy Welded Structures

Tunnel Type 8 Wheel Shot Blasting M/c For Plate Cleaning

Tunnel Type 8 Wheel Shot Blasting M/c for Huge Jobs

Tunnel Type 4 Wheel Shot Blasting M/c for Angles & Channels

Tunnel Type 4 Wheel Shot Blasting M/c for Plate Cleaning

Tunnel Type 4 Wheel Shot Blasting M/c for Welded Structures

Tunnel Type 6 Wheel Shot Blasting M/c for Plate Cleaning M/c

Tunnel Type 10 Wheel Shot Blasting M/c for Plate Cleaning M/c