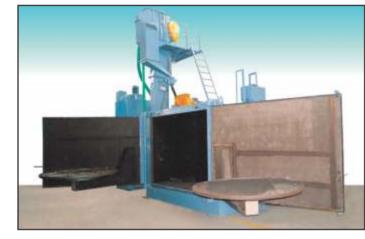

#### SWING TABLE TYPE SHOT BLASTING M/C

Single Door Type Swing Table Shot Blasting M/c

Double Door Type Swing Table Shot Blasting M/c

Single Door Type Swing Table Shot Blasting M/c

Double Door Type Swing Table Shot Blasting M/c MODEL: AST-1800

Double Door Type Swing Table Shot Blasting M/c MODEL: AST-1800

Double Door Type Swing Table Shot Blasting M/c MODEL: AST-900

Double Door Type Swing Table Shot Blasting M/c MODEL: AST-1600