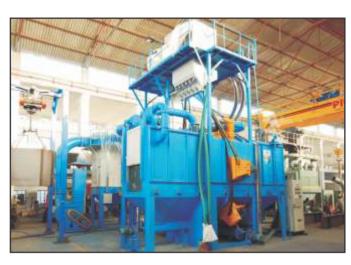

## PRESERVATION LINE (COMPLETE SURFACE TREATMENT SYSTEM)

PRE HEATING CHAMBER

SHOT BLASTING CABINET

INDUSTRIAL DUST COLLECOTR

In Shipyard or Marine Industries bulk size of steel plates and structures are used. As the ships have to float on seawater the hull and side wall's steel structure remains dipped in salty water of sea. To increase the resistance of these structure requires special engineering technique. PCS helps marine industries by providing inline Surface Treatment Systems (STS) in preservation Line.

PCS STS includes pre-heat treatment for plates, blast cleaning chamber, blow off chamber, painting Chamber with Flash Off Zone for drying and Baking Chamber for baking the primed surface of thick plates.