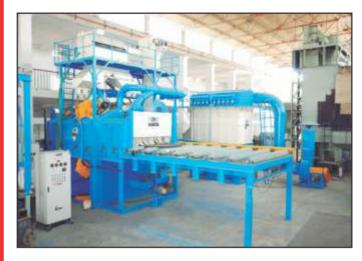

## PRESERVATION LINE (COMPLETE SURFACE TREATMENT SYSTEM)

PRE HEATING CHAMBER

SHOT BLASTING CABINET

INDUSTRIAL DUST COLLECOTR

In Shipyard or Marine Industries bulk size of steel plates and structures are used. As the ships have to float on seawater the hull and side wall's steel structure remains dipped in salty water of sea. To increase the resistance of these structure requires special engineering technique. PCS helps marine industries by providing inline Surface Treatment Systems (STS) in preservation Line.

PCS STS includes pre-heat treatment for plates, blast cleaning chamber, blow off chamber, painting Chamber with Flash Off Zone for drying and Baking Chamber for baking the primed surface of thick plates.