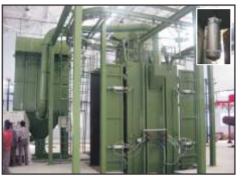

## PRESERVATION LINE (COMPLETE SURFACE TREATMENT SYSTEM)

PRE HEATING CHAMBER

SHOT BLASTING CABINET

INDUSTRIAL DUST COLLECOTR

In Shipyard or Marine Industries bulk size of steel plates and structures are used. As the ships have to float on seawater the hull and side wall's steel structure remains dipped in salty water of sea. To increase the resistance of these structure requires special engineering technique. PCS helps marine industries by providing inline Surface Treatment Systems (STS) in preservation Line.

PCS STS includes pre-heat treatment for plates, blast cleaning chamber, blow off chamber, painting Chamber with Flash Off Zone for drying and Baking Chamber for baking the primed surface of thick plates.

## PRESERVATION LINE (COMPLETE SURFACE TREATMENT SYSTEM)

SLAT CONVEYOR

PAINT SPRAY BOOTH WITH WIWA PAINTING EQUIPMENT

PAINT SPRAY BOOTH

PCS PRESERVATION LINE