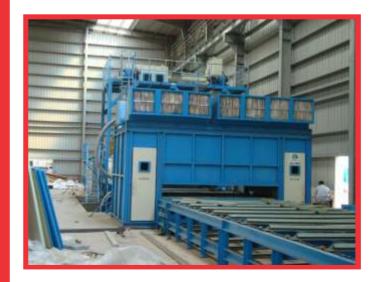

## PRESERVATION LINE (COMPLETE SURFACE TREATMENT SYSTEM)

SLAT CONVEYOR

PAINT SPRAY BOOTH WITH WIWA PAINTING EQUIPMENT

PAINT SPRAY BOOTH

PCS PRESERVATION LINE