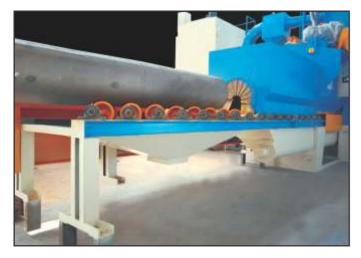

## AIRLESS DIABOLA TYPE SHOT BLASTING M/C

Airless 2 Wheel Diabola Type Shot Blasting M/c for Pipe Cleaning

Airless Diabola Type Shot Blasting M/c for LPG Cylinder Cleaning

Airless Diabola Type Shot Blasting M/c for Bar / Tube Cleaning

Airless Diabola Type Shot Blasting M/c for LPG Cylinder Cleaning

Airless Diabola Type Shot Blasting M/c for Bar / Tube Cleaning with Automatic Lifting