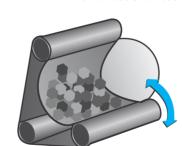

## AIRLESS SHOT PEENING M/C FOR COIL SPRINGS

Airless 2 Wheel Shot Peening M/c

Airless 2 Wheel Shot Peening M/c

Airless 2 Wheel Shot Peening M/c With Airless Magna Valve for Coil Spring Dia 50 to 500 mm

Coil Spring on Roller inside Machine

Coil Spring on Roller Outside Machine