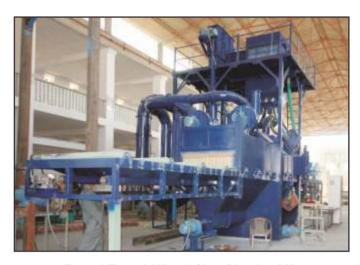

## PRESERVATION LINE (COMPLETE SURFACE TREATMENT SYSTEM)

PRE HEATING CHAMBER

SHOT BLASTING CABINET

INDUSTRIAL DUST COLLECOTR

In Shipyard or Marine Industries bulk size of steel plates and structures are used. As the ships have to float on seawater the hull and side wall's steel structure remains dipped in salty water of sea. To increase the resistance of these structure requires special engineering technique. PCS helps marine industries by providing inline Surface Treatment Systems (STS) in preservation Line.

PCS STS includes pre-heat treatment for plates, blast cleaning chamber, blow off chamber, painting Chamber with Flash Off Zone for drying and Baking Chamber for baking the primed surface of thick plates.

PCS PRESERVATION LINE