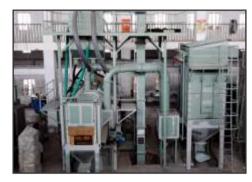

## PRESERVATION LINE (COMPLETE SURFACE TREATMENT SYSTEM)

PRE HEATING CHAMBER

SHOT BLASTING CABINET

INDUSTRIAL DUST COLLECOTR

In Shipyard or Marine Industries bulk size of steel plates and structures are used. As the ships have to float on seawater the hull and side wall's steel structure remains dipped in salty water of sea. To increase the resistance of these structure requires special engineering technique. PCS helps marine industries by providing inline Surface Treatment Systems (STS) in preservation Line.

PCS STS includes pre-heat treatment for plates, blast cleaning chamber, blow off chamber, painting Chamber with Flash Off Zone for drying and Baking Chamber for baking the primed surface of thick plates.

PCS PRESERVATION LINE