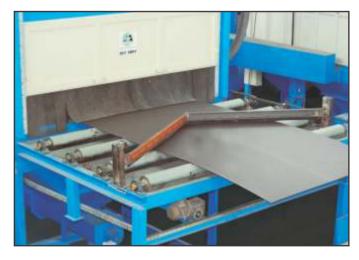

## PRESERVATION LINE (COMPLETE SURFACE TREATMENT SYSTEM)

SLAT CONVEYOR

PAINT SPRAY BOOTH WITH WIWA PAINTING EQUIPMENT

PAINT SPRAY BOOTH

PCS PRESERVATION LINE