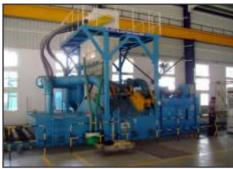

#### **HI-SPEED AIRLESS BLAST WHEEL**

PCS Hi-speed Blast Wheel produces hi production. These wheels are available with the various wheel diameter as appendant below:

| Description   | 12½"                     | 15½"                     | 15½"            | 19½"                          | 19½"                     | 19½"                     | 21½"                     |
|---------------|--------------------------|--------------------------|-----------------|-------------------------------|--------------------------|--------------------------|--------------------------|
| RANGE         | 1                        | 2                        | 3               | 4                             | 5                        | 6                        | 7                        |
| BLADE WIDTH   | 43 mm                    | 2½"                      | 21/2"           | 2½"                           | 2½"                      | 4"                       | 5"                       |
| DIRECTION     | BI                       | BI                       | BI              | BI                            | BI                       | BI                       | BI                       |
| DRIVE         | Direct                   | Direct                   | Direct          | Belt                          | Belt                     | Belt                     | Belt                     |
| BLADE LOCKING | Wedge<br>Self<br>Locking | Wedge<br>Self<br>Locking | Self<br>Locking | Wedge+Bolt<br>Self<br>Locking | Wedge<br>Self<br>Locking | Wedge<br>Self<br>Locking | Wedge<br>Self<br>Locking |